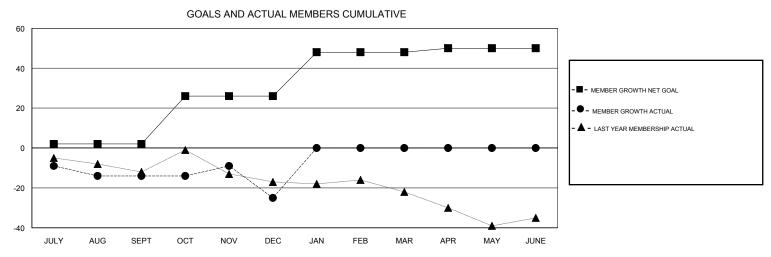

## ANN ELDRIDGE **LOCATION AUSTRALIA GMT CA** Clubs Members RESULTS FOR 2018-2019 RESULTS FOR 2018-2019 NEW CLUB GOAL NEW CLUBS DROPPED CLUBS MEMBER GROWTH NET MEMBER GROWTH DROPPED QUARTER QUARTER GOAL ACTUAL MEMBERS ACTUAL (including transfers) 0 0 0 2 23 33 JULY/AUG/SEPT JULY/AUG/SEPT 0 24 37 47 OCT/NOV/DEC OCT/NOV/DEC 0 1 0 22 0 0 JAN/FEB/MAR JAN/FEB/MAR 0 0 0 2 0 0 APR/MAY/JUNE APR/MAY/JUNE